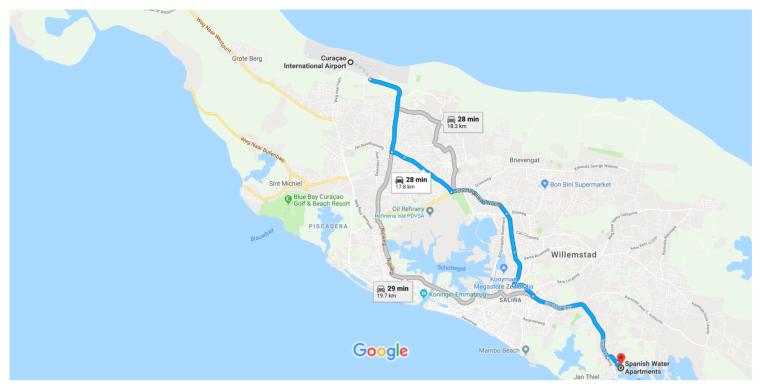

## Curação International Airport to Spanish Water Apartments

Drive 17.8 km, 28 min

## Curação International Airport

Plasa Margaret Abraham, Curação

## Spanish Water Apartments

Brakke Put Abou 80, Willemstad, Curaçao

These directions are for planning purposes only. You may find that construction projects, traffic, weather, or other events may cause conditions to differ from the map results, and you should plan your route accordingly. You must obey all signs or notices regarding your route.